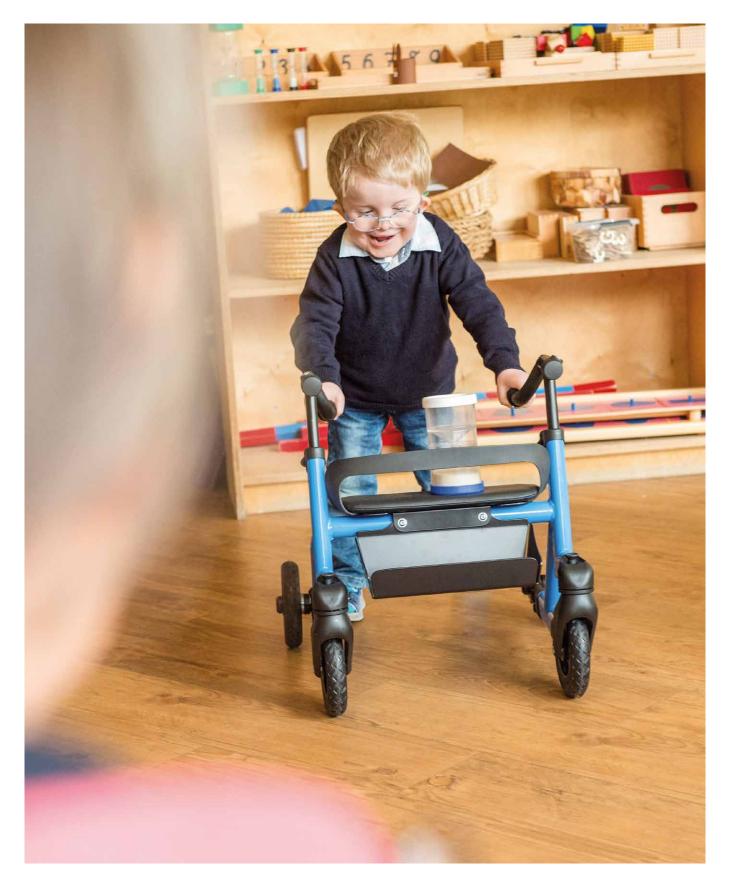

## Marcy. There for you from the start.

## I am your anterior walking aid, and will assist you in your very first attempts

**to walk.** I can hardly wait to start with you! I will support your balance and simultaneously train your torso musculature. You can adapt my wheelbase to suit: if you adjust it so that it is somewhat shorter, I become highly manoeuvrable and you can move me better. I give you more security and support with a long wheelbase. If you find it hard to walk in a straight line, I am happy to assist you with my direction locks.