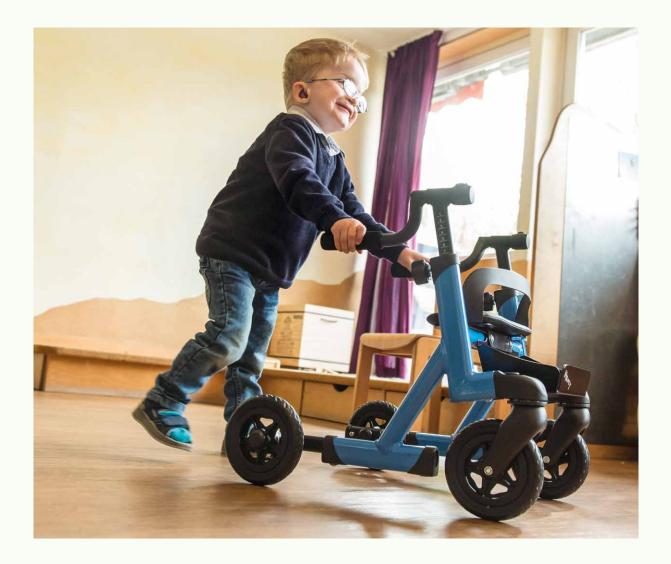

## Marcy. There for you from the start.

## I am your anterior walking aid, and will assist you in your very first attempts

**to walk.** I can hardly wait to start with you! I will support your balance and simultaneously train your torso musculature. You can adapt my wheelbase to suit: if you adjust it so that it is somewhat shorter, I become highly manoeuvrable and you can move me better. I give you more security and support with a long wheelbase. If you find it hard to walk in a straight line, I am happy to assist you with my direction locks.