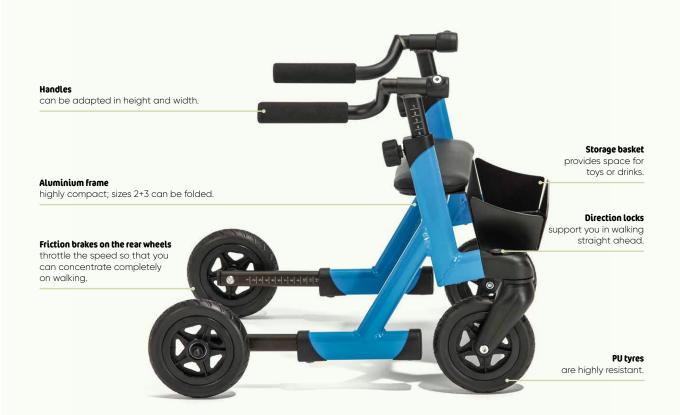

## I am your anterior walking aid, and will assist you in your very first attempts

**to walk.** I can hardly wait to start with you! I will support your balance and simultaneously train your torso musculature. You can adapt my wheelbase to suit: if you adjust it so that it is somewhat shorter, I become highly manoeuvrable and you can move me better. I give you more security and support with a long wheelbase. If you find it hard to walk in a straight line, I am happy to assist you with my direction locks.