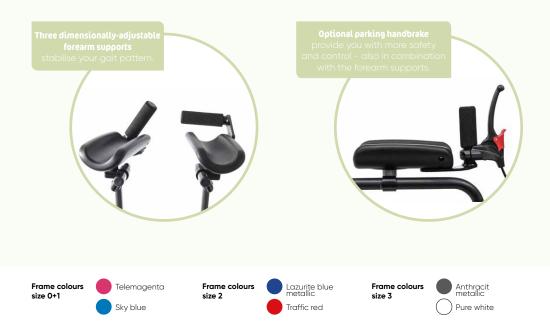

## I am your anterior walking aid, and will assist you in your very first attempts

**to walk.** I can hardly wait to start with you! I will support your balance and simultaneously train your torso musculature. You can adapt my wheelbase to suit: if you adjust it so that it is somewhat shorter, I become highly manoeuvrable and you can move me better. I give you more security and support with a long wheelbase. If you find it hard to walk in a straight line, I am happy to assist you with my direction locks.