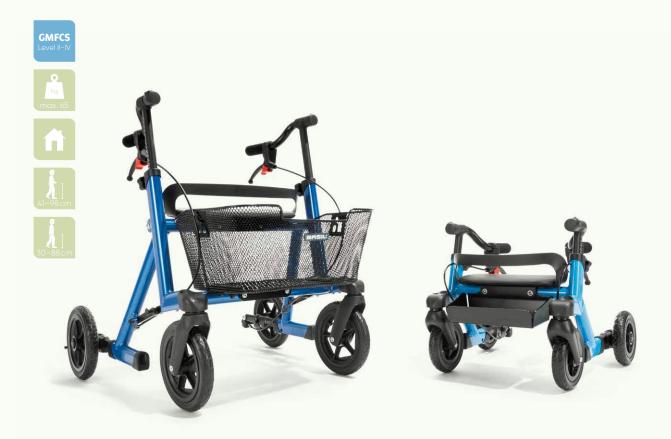

## I am your anterior walking aid, and will assist you in your very first attempts

**to walk.** I can hardly wait to start with you! I will support your balance and simultaneously train your torso musculature. You can adapt my wheelbase to suit: if you adjust it so that it is somewhat shorter, I become highly manoeuvrable and you can move me better. I give you more security and support with a long wheelbase. If you find it hard to walk in a straight line, I am happy to assist you with my direction locks.