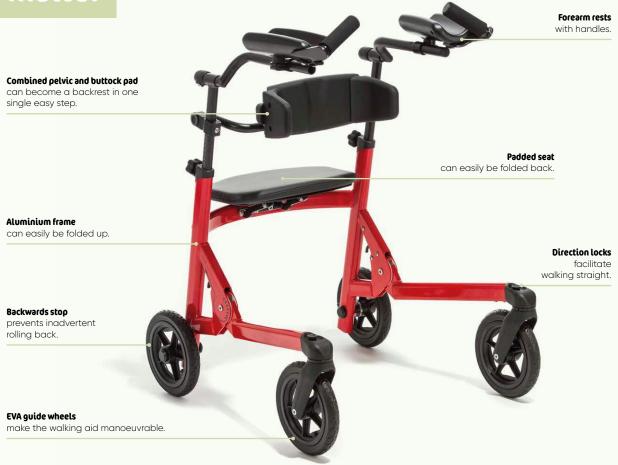

## I am your versatile posterior walking aid.

I am always there for you - even from your first year of life. Walking is my biggest hobby. It does not matter where you want to go; I will follow you. If you support yourself on my handles, you will quickly notice how I take on your body weight. In addition, my special abducted frame shape supports you so that you do not swing outwards when walking. My pelvic support pad ensures that you walk upright and straight. Cool, aren't I?!