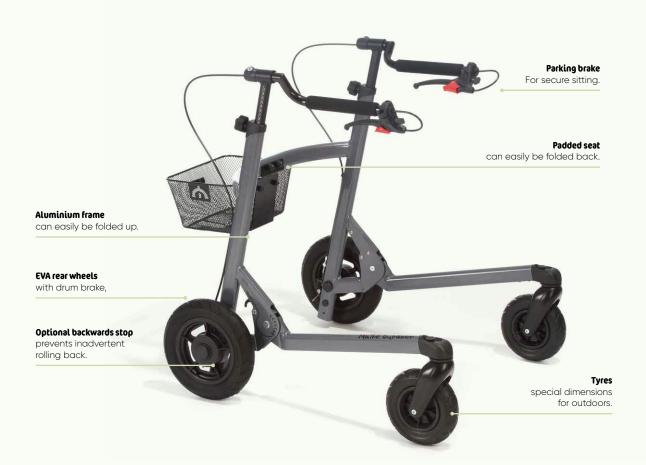

## I am your outdoor posterior walking aid.

Just like my brother, I am always with you when you really want to get moving, and will offer you the best-possible support to do so. Thanks to my outdoor outfit, I am happiest outdoors, and am the perfect companion for a walk: my large wheels will roll along any surface and my drum and parking brakes provide additional security.

Did you know that I am one of the few walking trainers which has an outdoor approval? With larger and wider wheels and a drum and parking brake, I am well-equipped for big adventures outdoors. Brilliant!