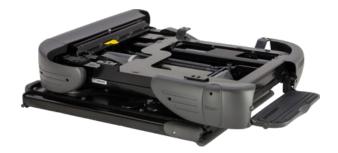

## **TURNY EVO**

Programmable Lowering Swivel Seat System for transferring into your vehicle.

- Full backrest adjustability **(M**)
  - Powered forwards and backwards movement once inside the vehicle
  - Can be combined with Carony to eliminate any lifting during the transfer

Inbuilt footrest for easier transfer

The Turny Evo is a fully automatic, programmable swivel seat where all movements are operated by the hand held remote.

This unique programmable function means that you can se the parameters of the swivelling function to optimise the amount of room generated in the vehicle and allows it to be installed into the driver's seating position of many vehicles.

## FEATURES

Fully powered swivel, lowering outside of the vehicle

Programmable movement providing additional head and leg space

Total user weight capacity of 160kgs

**SPECIFICATIONS** 

The **Turny Evo** brings the seat completely out of the vehicle, giving the occupant ample transfer space to get seated.