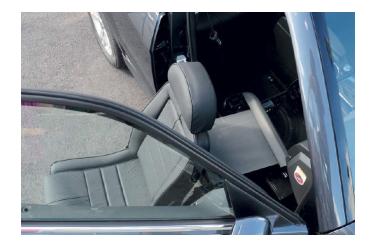

Inbuilt footrest for easier transfer

The Turny Evo is a fully automatic, programmable swivel seat where all movements are operated by the hand held remote.

This unique programmable function means that you can se the parameters of the swivelling function to optimise the amount of room generated in the vehicle and allows it to be installed into the driver's seating position of many vehicles.

## FEATURES

Fully powered swivel, lowering outside of the vehicle

Programmable movement providing additional head and leg space

Total user weight capacity of 160kgs

**SPECIFICATIONS** 

The **Turny Evo** brings the seat completely out of the vehicle, giving the occupant ample transfer space to get seated.

Once seated, the **Turny Evo** will lift you to a safe position inside the vehicle.

It is recommended to be used with one of our low-profile seats so that you can optimise the head and knee room when inside the vehicle.