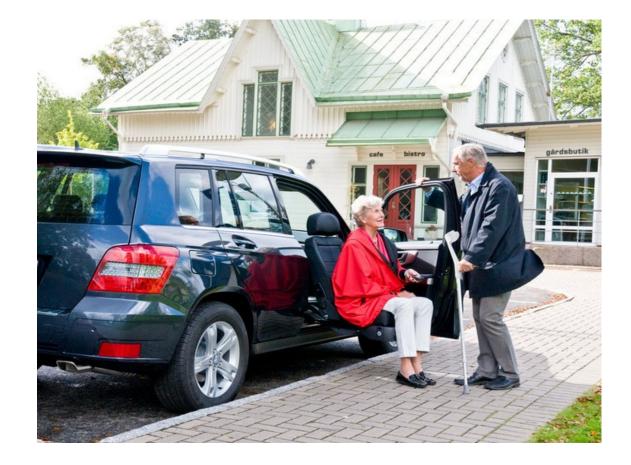

## FEATURES

Fully powered swivel, lowering outside of the vehicle

Programmable movement providing additional head and leg space

Total user weight capacity of 160kgs

**SPECIFICATIONS** 

The **Turny Evo** brings the seat completely out of the vehicle, giving the occupant ample transfer space to get seated.

Once seated, the **Turny Evo** will lift you to a safe position inside the vehicle.

It is recommended to be used with one of our low-profile seats so that you can optimise the head and knee room when inside the vehicle.

## BENEFITS

Reduces the effort required for vehicle transfers

a Customised to suit your individual transfer needs

**((()**) Provides you with the independence you deserve when travelling to and from your destination