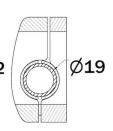

## Clamp for rigid wheelchairs - Type G -

#### **Characteristics:**

- rotation adjustment
- tube diameter: 19-22 mm

Ø19

Ø22