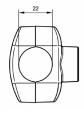

#### **Characteristics:**

- rotation adjustment
- tube diameter: 19-22 mm

Ø19

Ø22