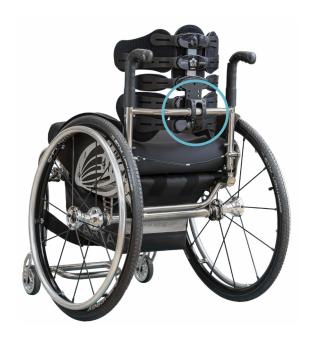

t

Comfortable washable foam pads can be used in any combination and with 12 different shapes to choose from it is unique to the user's needs.

#### Design

Original® is the winner of 5 International design contests. These awards confirm the value of this revolutionary product.















4 Vertebrae cm 29

1 5 Vertebrae cm 35

6 Vertebrae cm 42

# Width



M L XL

- for wheelchairs from 28 to 35
- for wheelchairs from 35 to 40
- L for wheelchairs from 38 to 43
- XL for wheelchairs from 40 to 45















|                | STANDARD | CONTOUR |
|----------------|----------|---------|
| 4V<br>S-M-L-XL |          |         |
| 5V<br>S-M-L-XL |          |         |
| 6V<br>S-M-L-XL |          |         |

3 heights4 widths2 depths





# Adjustable clamp for rigid frame wheelchairs





#### **Characteristics:**

- 1 height adjustment
- rotation adjustment
- depth adjustment
- **4**) tube diameter: 19-22-25 mm

4









2



3





## Clamp for rigid wheelchairs



#### **Characteristics:**

- 1) rotation adjustment
- tube diameter: 20-25 mm











## Clamp for rigid wheelchairs - Type G -



#### **Characteristics:**

- rotation adjustment
- tube diameter: 19-22 mm





Ø19



Ø22



## Adjustable clamp for folding wheelchairs







#### **Characteristics:**

(1) rigidizer bar to specify:

**M**: 36 - 41 cm **L**: 41 - 46 cm

- hose clamp: 19-21 / 22-25 mm
- 3 height adjustment
- depth adjustment
- rotation adjustment
- easy unhook











5





## Features (for more details check "The Guide")





#### Modular structure

to change easily the lenght of the