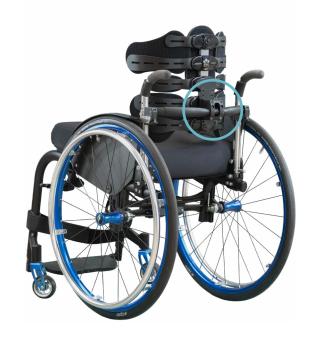

# Adjustable clamp for rigid frame wheelchairs

#### **Characteristics:**

- 1 height adjustment
- rotation adjustment
- depth adjustment
- **4**) tube diameter: 19-22-25 mm

4

2

3