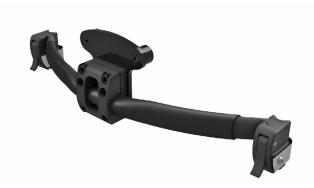

## Adjustable clamp for folding wheelchairs

#### **Characteristics:**

(1) rigidizer bar to specify:

**M**: 36 - 41 cm **L**: 41 - 46 cm

- hose clamp: 19-21 / 22-25 mm
- 3 height adjustment
- depth adjustment
- rotation adjustment
- easy unhook

5