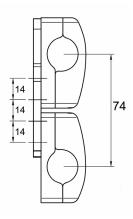

#### Design

Original® is the winner of 5 International design contests. These awards confirm the value of this revolutionary product.

4 Vertebrae cm 29

1 5 Vertebrae cm 35

6 Vertebrae cm 42

3 heights4 widths2 depths