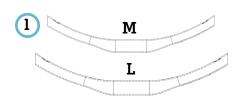

#### **Characteristics:**

(1) rigidizer bar to specify:

**M**: 36 - 41 cm **L**: 41 - 46 cm

- hose clamp: 19-21 / 22-25 mm
- 3 height adjustment
- depth adjustment
- rotation adjustment
- easy unhook

5