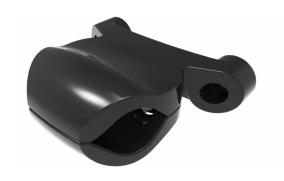

## Clamp for rigid wheelchairs

#### **Characteristics:**

- 1) rotation adjustment
- tube diameter: 20-25 mm