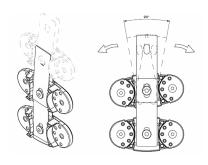

#### Flexibility

Original® is the most flexible backrest in the world! The central column gives freedom of movement and support to improve quality of life for users.

#### Modular structure

to change easily the lenght of the backrest! This feature is extremely useful for children.