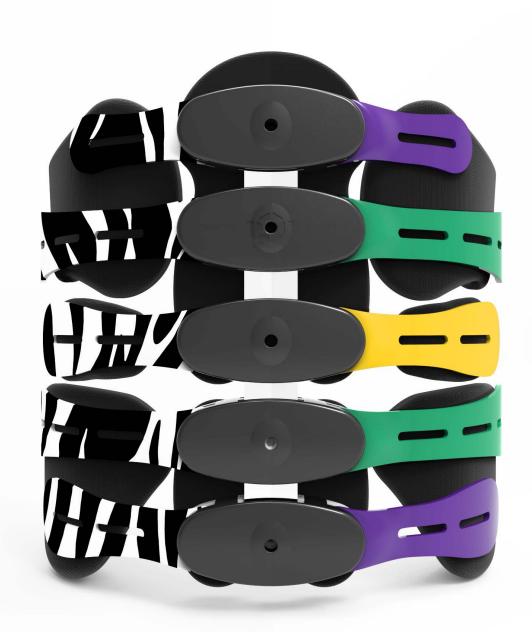

#### Comfort

Comfortable washable foam pads can be used in any combination and with 12 different shapes to choose from it is unique to the user's needs.

Choose your style.