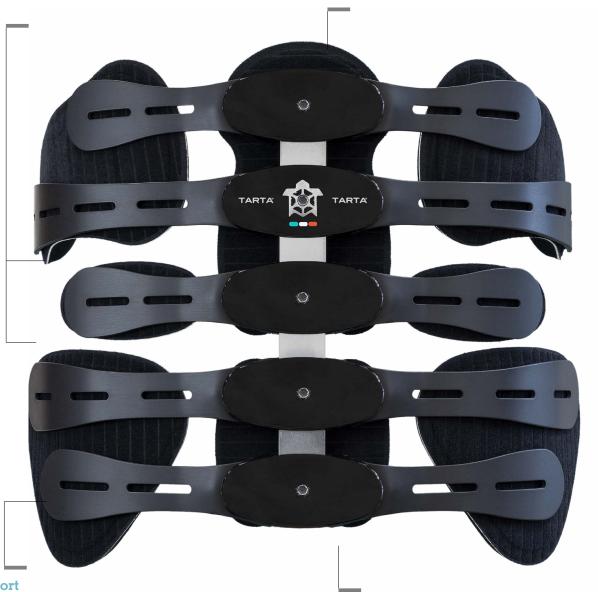

#### Flexibility

Original® is the most flexible backrest in the world! The central column gives freedom of movement and support to improve quality of life for users.

#### Comfort

Comfortable washable foam pads can be used in any combination and with 12 different shapes to choose from it is unique to the user's needs.