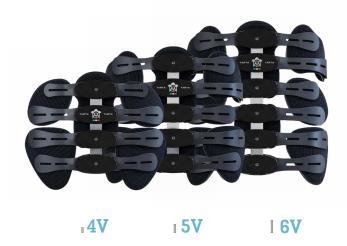

#### Design

Original® is the winner of 5 International design contests. These awards confirm the value of this revolutionary product.

4 Vertebrae cm 29

1 5 Vertebrae cm 35

6 Vertebrae cm 42