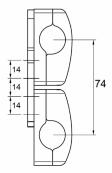

## Clamp for rigid wheelchairs - Type G -

#### **Characteristics:**

- rotation adjustment
- tube diameter: 19-22 mm

Ø19

Ø22