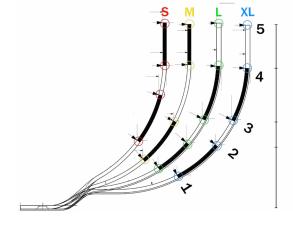

#### Design

Original® is the winner of 5 International design contests. These awards confirm the value of this revolutionary product.

4 Vertebrae cm 29

1 5 Vertebrae cm 35

6 Vertebrae cm 42

# Width

M L XL

- for wheelchairs from 28 to 35
- for wheelchairs from 35 to 40
- L for wheelchairs from 38 to 43
- XL for wheelchairs from 40 to 45

|                | STANDARD | CONTOUR |
|----------------|----------|---------|
| 4V<br>S-M-L-XL |          |         |
| 5V<br>S-M-L-XL |          |         |
| 6V<br>S-M-L-XL |          |         |

3 heights4 widths2 depths