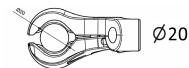

## Clamp for rigid wheelchairs

#### **Characteristics:**

- 1) rotation adjustment
- tube diameter: 20-25 mm