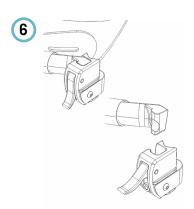

# Adjustable clamp for rigid frame wheelchairs

#### **Characteristics:**

- 1 height adjustment
- rotation adjustment
- depth adjustment
- **4**) tube diameter: 19-22-25 mm

4

2

3