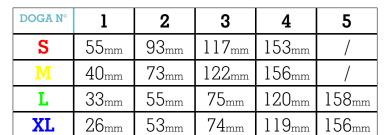

# Width

M L XL

- for wheelchairs from 28 to 35
- for wheelchairs from 35 to 40
- L for wheelchairs from 38 to 43
- XL for wheelchairs from 40 to 45

|                | STANDARD | CONTOUR |
|----------------|----------|---------|
| 4V<br>S-M-L-XL |          |         |
| 5V<br>S-M-L-XL |          |         |
| 6V<br>S-M-L-XL |          |         |

3 heights4 widths2 depths