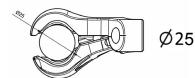

## Clamp for rigid wheelchairs

#### **Characteristics:**

- 1) rotation adjustment
- tube diameter: 20-25 mm