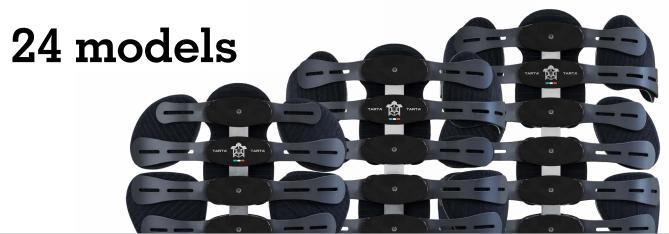

#### Design

Original® is the winner of 5 International design contests. These awards confirm the value of this revolutionary product.

4 Vertebrae cm 29

1 5 Vertebrae cm 35

6 Vertebrae cm 42