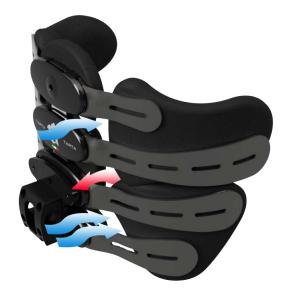

#### Flexibility

Original® is the most flexible backrest in the world! The central column gives freedom of movement and support to improve quality of life for users.

### Extreme customization

to satisfy all the user needs.

Every stave and every vertebrae can be inclined to follow also scoliosis cases.