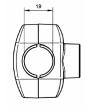

## Clamp for rigid wheelchairs - Type G -

#### **Characteristics:**

- rotation adjustment
- tube diameter: 19-22 mm

Ø19

Ø22