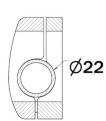

## Clamp for rigid wheelchairs - Type G -

#### **Characteristics:**

- rotation adjustment
- tube diameter: 19-22 mm

Ø19

Ø22