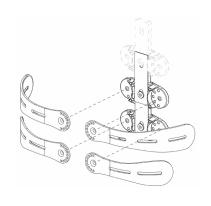

#### Flexibility

Original® is the most flexible backrest in the world! The central column gives freedom of movement and support to improve quality of life for users.

### Extreme customization

to satisfy all the user needs.

Every stave and every vertebrae can be inclined to follow also scoliosis cases.