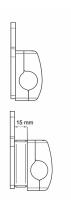

## Adjustable clamp for folding wheelchairs

#### **Characteristics:**

(1) rigidizer bar to specify:

**M**: 36 - 41 cm **L**: 41 - 46 cm

- hose clamp: 19-21 / 22-25 mm
- 3 height adjustment
- depth adjustment
- rotation adjustment
- easy unhook

5