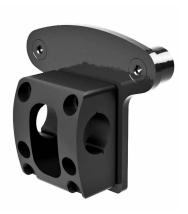

# Adjustable clamp for rigid frame wheelchairs

#### **Characteristics:**

- 1 height adjustment
- rotation adjustment
- depth adjustment
- **4**) tube diameter: 19-22-25 mm

4

2

3