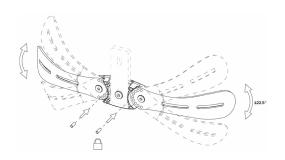

#### Flexibility

Original® is the most flexible backrest in the world! The central column gives freedom of movement and support to improve quality of life for users.

### Extreme customization

to satisfy all the user needs.

Every stave and every vertebrae can be inclined to follow also scoliosis cases.