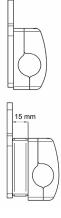

## Clamp for rigid wheelchairs

#### **Characteristics:**

- 1) rotation adjustment
- tube diameter: 20-25 mm