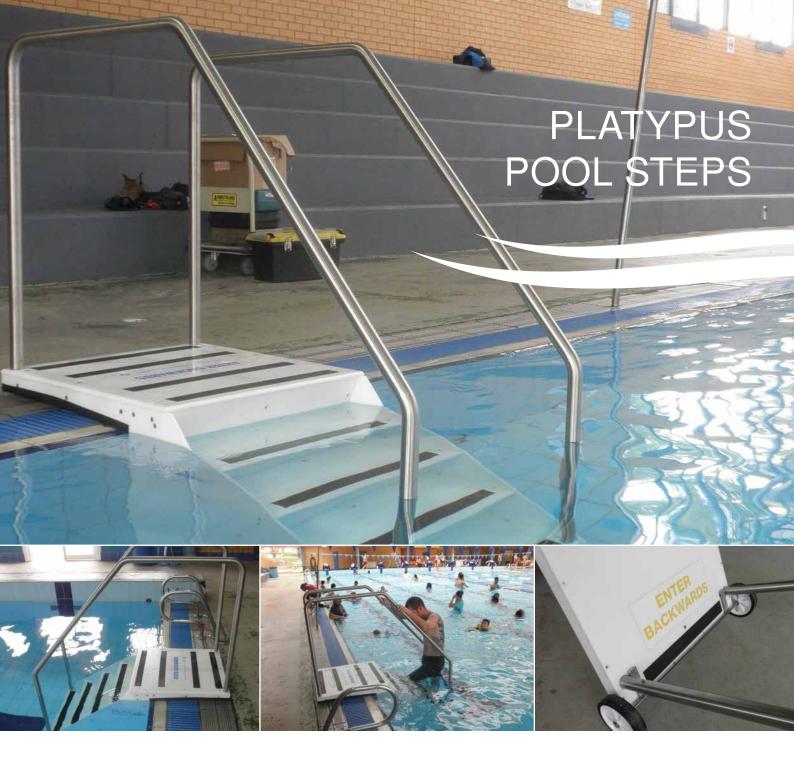

## Open your pool to everyone

Swimmers of all types benefit from the innovative design of the Platypus Pool Steps - elderly, arthritic, expectant mothers, young learners or anyone who is uncomfortable with, or has difficulty using traditional vertical swimming pool ladders.

The Platypus Pool Steps offer no deck modifications or alterations to install. The Platypus Pool Steps can be placed in and out of your pool as many times as needed - safely and easily by its removable dolly wheels.

Manufactured in Sydney, using stainless steel hand rails and corrosion resistant HDPE plastic treads. The Platypus Pool Steps are your long term solution to your swimming pool access problems.

## **FEATURES**

- Makes your pool more accessible
- Custom made to fit your pool perfectly
- Can be fitted to almost any in-ground pool or decked above ground pools
- Easy to pull out of the pool and place back in when needed
- Can be installed in the corner or on the side of your pool
- SWL 150kg