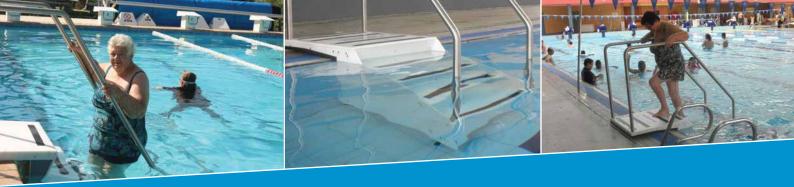

## Open your pool to everyone

Swimmers of all types benefit from the innovative design of the Platypus Pool Steps - elderly, arthritic, expectant mothers, young learners or anyone who is uncomfortable with, or has difficulty using traditional vertical swimming pool ladders.

The Platypus Pool Steps offer no deck modifications or alterations to install. The Platypus Pool Steps can be placed in and out of your pool as many times as needed - safely and easily by its removable dolly wheels.

Manufactured in Sydney, using stainless steel hand rails and corrosion resistant HDPE plastic treads. The Platypus Pool Steps are your long term solution to your swimming pool access problems.