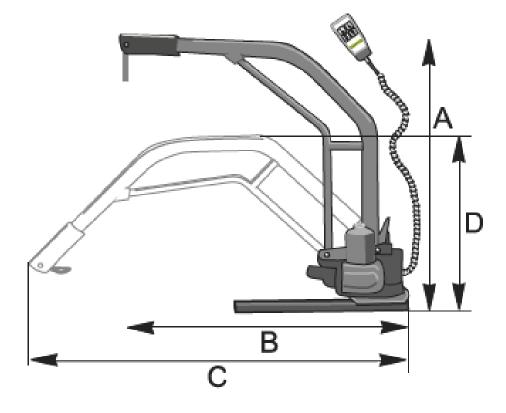

### **SPECIFICATIONS**

Lift Capacity: 90kg

Weight: 15 (Including mounting bracket)

🚺 Voltage: 12V

**Current Consumption** : < 10A (at max load)

A = 106 cm including mounting base. Height adjusted by cutting

B = 109 cm. Length adjusted by cutting

C = Max 141 cm folded

D = Max 58 cm