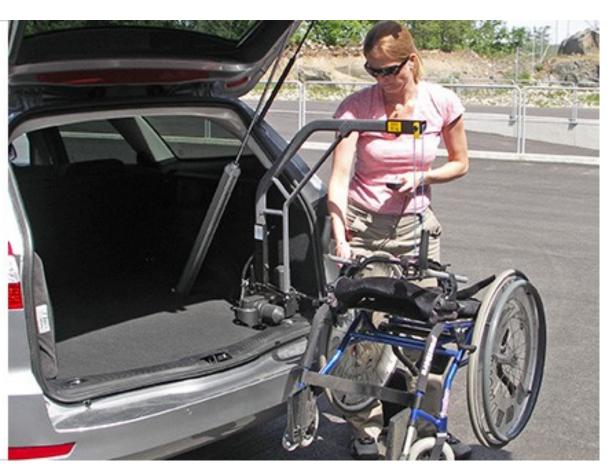

#### **OVERVIEW**

The Carolift 90 is a stylish 4-way wheelchair hoist designed for lifting mobility devices up to 90 kg into the back of a vehicle. The lift can be folded down to allow use in vehicles with sloping rear doors.

This hoist can help get your scooter or wheelchair into the vehicle so you can keep your independence while on the road with your mobility device.