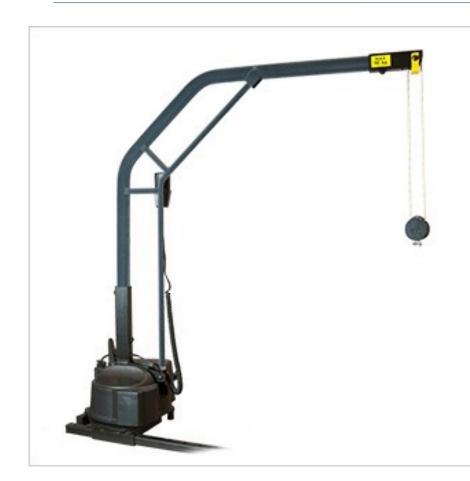

#### **OVERVIEW**

The Carolift 90 is a stylish 4-way wheelchair hoist designed for lifting mobility devices up to 90 kg into the back of a vehicle. The lift can be folded down to allow use in vehicles with sloping rear doors.

#### **FEATURES**

Lifts up to 90kg

Powered lifting and swivel (4-way operation)

Remote control operation

EMC and crash test approved

### **SPECIFICATIONS**

Lift Capacity: 90kg

Weight: 15 (Including mounting bracket)

🚺 Voltage: 12V

**Current Consumption** : < 10A (at max load)

A = 106 cm including mounting base. Height adjusted by cutting