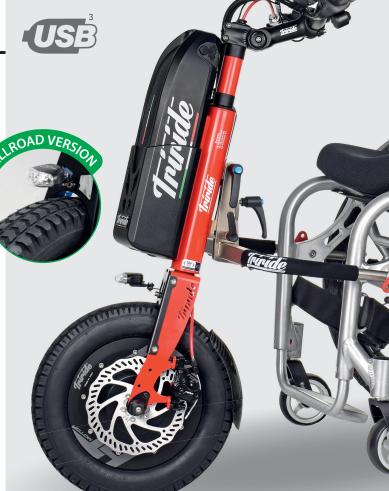

fication No. 15-PEL-0010022-TIC

- <sup>1</sup> Weight refers to device excluding battery and arms for wheelchair connection.
- <sup>2</sup> Range refers to device with 36 V 14 Ah or 48 V 10,5 Ah battery on a flat route at medium speed of 6 km/h (level 1) with user weight of 70 kg. Range depends on: user weight, road condition, general state of the wheelchair and tires, condition of the battery, speed and type of driving.
- <sup>3</sup>USB port to recharge devices such as smartphones or tablets.

Triride srl reserves the right to modify the models with updates and innovations and therefore the images may differ from the final product sold.

TRIRIDE srl - via Massimo D'Antona, 8 – 63812 Montegranaro (FM) - Italy Tel: +39 0733 801405 - Mob: +39 327 6266267 - Mail: info@trirideitalia.it













12"

36 V / 48 V

1000 W /1400 W







11 Kg<sup>(1)</sup>

up to 50 Km<sup>(2)</sup>

75 N/m

All models are customisable and configurable with a wide range of accessories and options.

MORE INFORMATION IS AVAILABLE ON OUR WEBSITE WWW.TRIRIDEITALIA.COM