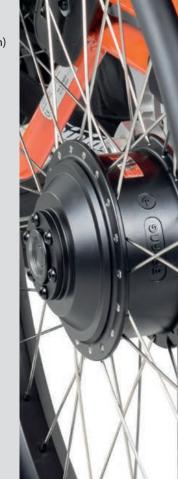

## EASY TO INSTALL

The wheelchair is equipped with patented Triride attachments to which it is possible to hook and unhook the MTW rear axle without making any structural changes.