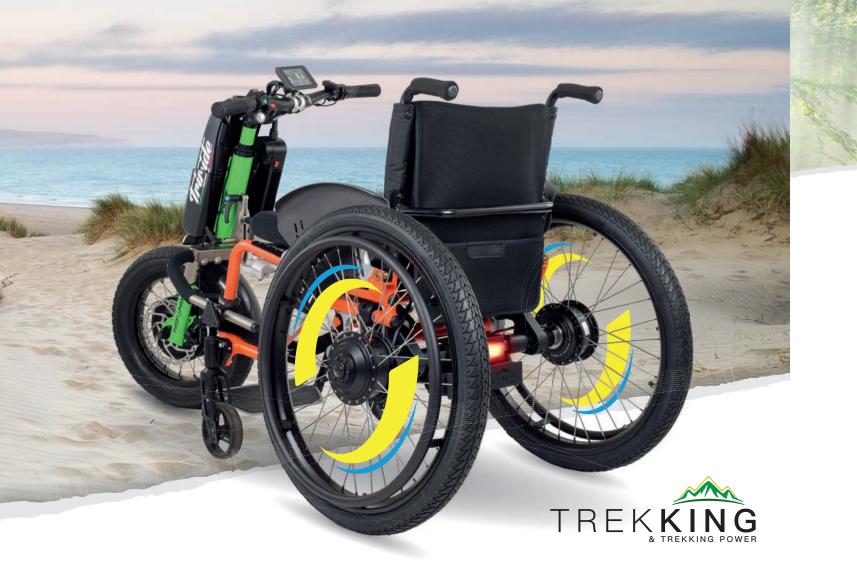

# Multi Traction Wheelchair

Discover a new mobility

# **REAR MOTORIZATION KIT** FOR MANUAL WHEELCHAIRS

MTW

Born from Triride technology, it allows you to transform your manual wheelchair into an advanced technology electronic wheelchair. The MTW Trekking / Trekking Power kit attaches and removes in a few seconds, returning the wheelchair to its original state without any structural changes.

### Indoor, Trekking or Trekking Power

Combined with any Triride, Tribike Hybrid or Triwheel model, it allows you to have a high-performance electric wheelchair with one, two or three-wheel drive (3X3). Thanks to the special control you can choose the type of drive you want.

## GRAVEL, SAND, GRASS, DIRT, SNOW

The motorized wheels supplied provide rear-wheel drive that allows you to tackle any type of off-road route or very demanding