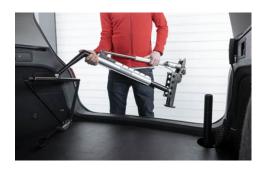

Via the hand control, the Carolift 100 hoist does all the heavy work for you. It lifts and rotates the cargo into the boot of your car. All you need to do is lend a slight guiding hand. The Carolift 100 hoist does its job very quickly. Loading or unloading your mobility device can be done in around a minute. All movement is at a smooth and constant pace, you'll be in total control all the time.

The clever design of the Carolift 100 shines through in its ease of use. Open your boot, deploy the lift over your mobility device and lower the lift arm. Once within reach, you connect the clever lifting straps. Use as much slack as you need to fit the buckle on the mobility device. Pulling on the loop will tighten both sides simultaneously. Don't worry if the strap is longer on one side. The Carolift 100 will self-balance the load as soon as it leaves the ground.