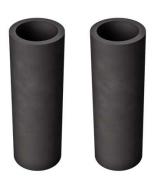

### **Balance points**

on the rigidizer bar to simplify the balance of the clamp for folding wheelchairs.

**2 rubber tubes** (internal diameter 22mm) easy adaptable to every wheelchair **to protect the backrest.** 