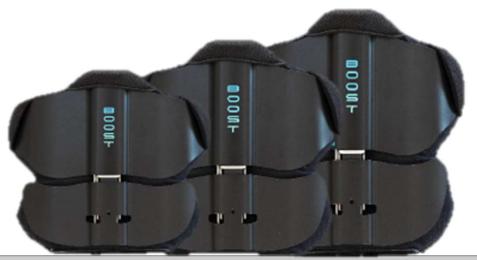

## Size

M for wheelchairs from 35 to 40 cm

for wheelchairs from 38 to 43 cm

■ XL for wheelchairs from 40 to 45 cm

Aluminum is the most adaptable material to make each slide of the backrest suit the user's body!