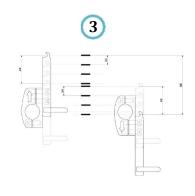

### Adjustable clamp for rigid frame wheelchairs

#### **Features:**

6 safety rubber band