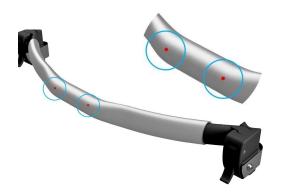

### **Balance points**

on the rigidizer bar to simplify the balance of the clamp for folding wheelchairs.

**2 rubber tubes** (internal diameter 22mm) easy adaptable to every wheelchair **to protect the backrest.** 

### Adjustable clamp for rigid frame wheelchairs

### Adjustable clamp for folding wheelchairs

2