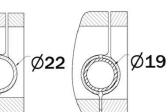

### Features:

1 rigidizer bar to specify:

**M**: 36 - 41 cm **L**: 41 - 46 cm

- 3 height adjustment
- 4 depth adjustment
- 5 rotation adjustment
- 6 easy unhook
- 7 safety rubber band

22-25 cm

19-21 cm

### **Balance points**

on the rigidizer bar to simplify the balance of the clamp for folding wheelchairs.

**2 rubber tubes** (internal diameter 22mm) easy adaptable to every wheelchair **to protect the backrest.** 