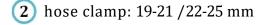

### Features:

1 rigidizer bar to specify:

**M**: 36 - 41 cm **L**: 41 - 46 cm

- 3 height adjustment
- 4 depth adjustment
- 5 rotation adjustment
- 6 easy unhook
- 7 safety rubber band

22-25 cm

19-21 cm