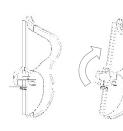

### **Flexibility**

The central armonic spring steels and the modular system, allow the backrest to flex giving freedom of movement to the user.

New: with BOOST you can decide the level of flexibility of the backrest!