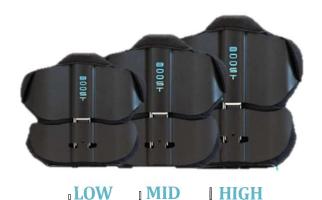

### **Flexibility**

The central armonic spring steels and the modular system, allow the backrest to flex giving freedom of movement to the user.

New: with BOOST you can decide the level of flexibility of the backrest!

**LOW** 27 cm

**MID** 35 cm

| **HIGH** 43 cm