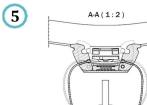

**2** Press to bend the stave. Maximum escursion 3 cm.

3 heights3 sizes2 depths

18 models