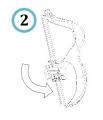

**2** Press to bend the stave. Maximum escursion 3 cm.

3 heights3 sizes2 depths

18 models