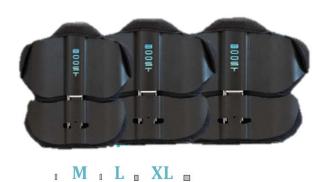

## Size

M for wheelchairs from 35 to 40 cm

for wheelchairs from 38 to 43 cm

■ XL for wheelchairs from 40 to 45 cm

Aluminum is the most adaptable material to make each slide of the backrest suit the user's body!