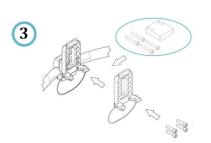

### Adjustable clamp for rigid frame wheelchairs

### Adjustable clamp for folding wheelchairs

2