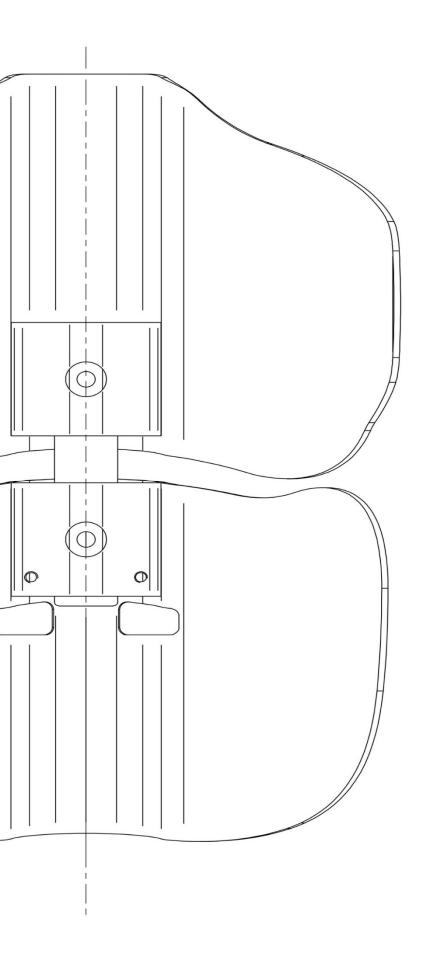

### Adjustable clamp for rigid frame wheelchairs

### Adjustable clamp for folding wheelchairs

2

### Features:

1 rigidizer bar to specify:

**M**: 36 - 41 cm **L**: 41 - 46 cm

- 3 height adjustment
- 4 depth adjustment
- 5 rotation adjustment
- 6 easy unhook
- 7 safety rubber band

22-25 cm

19-21 cm

### **Balance points**

on the rigidizer bar to simplify the balance of the clamp for folding wheelchairs.

**2 rubber tubes** (internal diameter 22mm) easy adaptable to every wheelchair **to protect the backrest.** 