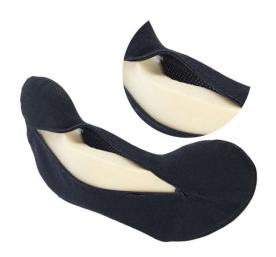

#### **Comfort**

Each pad is made of foam, with a removable and washable covering produced with technical material for a maximum comfort.

Highly breathable pads removable and washable at 30°.

Choose your style.

Questions? Info? Help?

Visit our website: www.tartadesign.it

or contact us at: <a href="mailto:info@tartadesign.it">info@tartadesign.it</a>