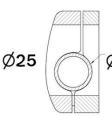

### Features:

1 rigidizer bar to specify:

**M**: 36 - 41 cm **L**: 41 - 46 cm

- 3 height adjustment
- 4 depth adjustment
- 5 rotation adjustment
- 6 easy unhook
- 7 safety rubber band

22-25 cm

19-21 cm