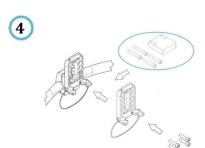

### Adjustable clamp for rigid frame wheelchairs

#### **Features:**

6 safety rubber band