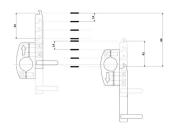

### Features:

1 rigidizer bar to specify:

**M**: 36 - 41 cm **L**: 41 - 46 cm

- 3 height adjustment
- 4 depth adjustment
- 5 rotation adjustment
- 6 easy unhook
- 7 safety rubber band

22-25 cm

19-21 cm

### **Balance points**

on the rigidizer bar to simplify the balance of the clamp for folding wheelchairs.

**2 rubber tubes** (internal diameter 22mm) easy adaptable to every wheelchair **to protect the backrest.** 