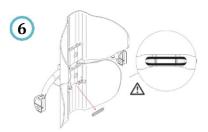

### **Balance points**

on the rigidizer bar to simplify the balance of the clamp for folding wheelchairs.

**2 rubber tubes** (internal diameter 22mm) easy adaptable to every wheelchair **to protect the backrest.** 