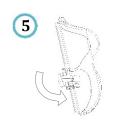

### Adjustable clamp for folding wheelchairs

2

### Features:

1 rigidizer bar to specify:

**M**: 36 - 41 cm **L**: 41 - 46 cm

- 3 height adjustment
- 4 depth adjustment
- 5 rotation adjustment
- 6 easy unhook
- 7 safety rubber band

22-25 cm

19-21 cm