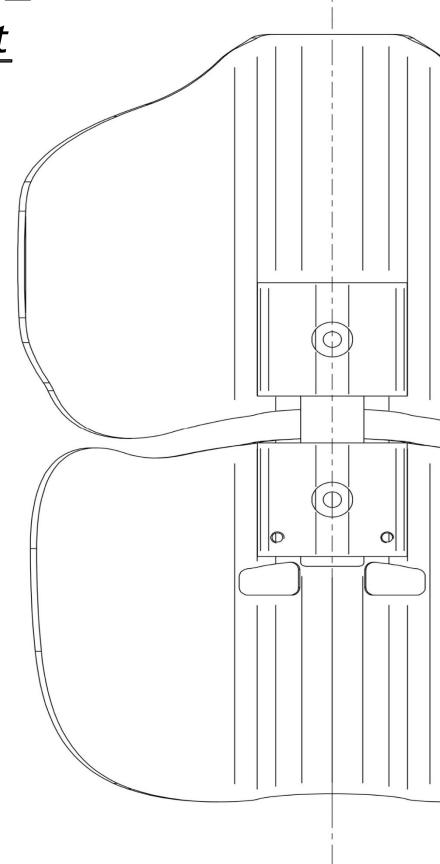

### **Breathability**

The space between the slats and the specific materials used for the pads, make the backrest highly breathable.

### **Flexibility**

The central armonic spring steels and the modular system, allow the backrest to flex giving freedom of movement to the user.

New: with BOOST you can decide the level of flexibility of the backrest!

**2** Press to bend the stave. Maximum escursion 3 cm.

3 heights3 sizes2 depths

18 models