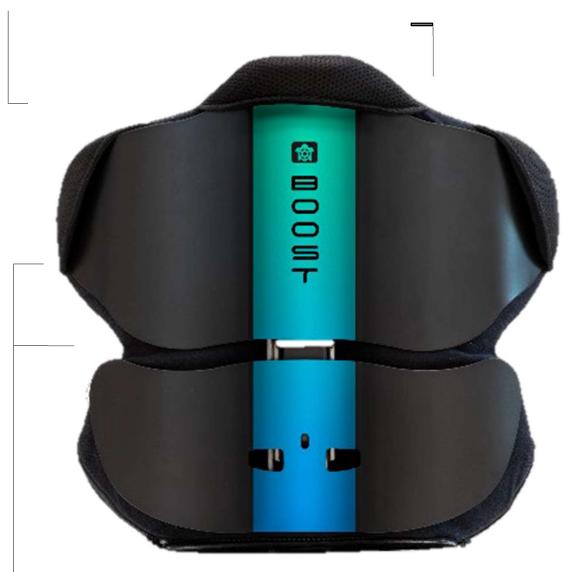

### Design

Minimal and soft lines highlight, an hi-tech design blending beauty and ergonomics.

#### **Comfort**

Each pad is made of foam, with a removable and washable covering produced with technical material for a maximum comfort.