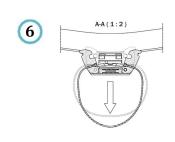

**2** Press to bend the stave. Maximum escursion 3 cm.

3 heights3 sizes2 depths

18 models