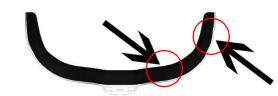

### **Flexibility**

The central armonic spring steels and the modular system, allow the backrest to flex giving freedom of movement to the user.

New: with BOOST you can decide the level of flexibility of the backrest!

**2** Press to bend the stave. Maximum escursion 3 cm.

3 heights3 sizes2 depths

18 models