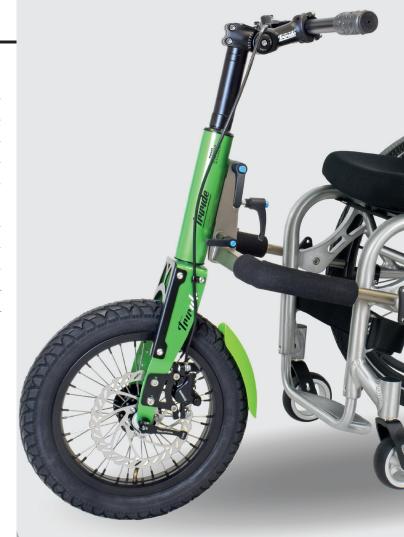

## TRIWHEEL

## **MODEL SPECIFIC FEATURES**

| Transport weight <sup>1</sup> | from 4 Kg       |
|-------------------------------|-----------------|
| • Wheel size                  | 12" / 14" / 16" |
| • Tyre                        | City or Cross   |
| • Brake                       | Hydraulic disc  |

## **GENERAL FEATURES**

- Stainless steel frame
- Aluminum rim
- TÜV and CE certifications
- Customisable frame colour or pattern

Ideal for having fun tackling DownHill descents or to use as a third wheel combined with the new Triride MTW Trekking rear wheel drive system.