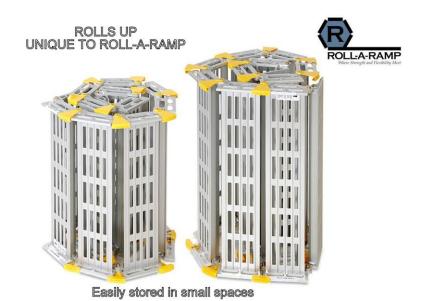

### **AVAILABLE ONLY WITH ROLL-A-RAMP®**

**Rolls Up** *Easy portability! The only ramp on the market that conveniently rolls up* 

## "Truly Modular" Advantage – It's Unlike Any Other

Always Portable → Set it up when you need it; roll it up when you don't
Virtually unlimited ramp length → Ability to add & remove links anytime
6061 Aircraft-Aluminum Construction → The Gold Standard for Aluminum
Unconditional 10 Year Warranty → Unmatched by any other product