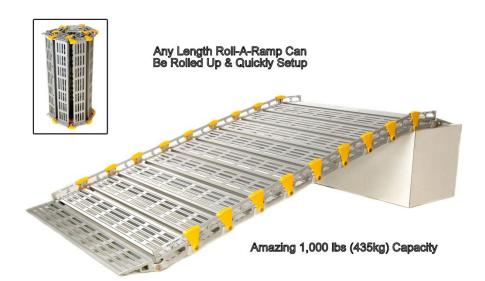

### **AVAILABLE ONLY WITH ROLL-A-RAMP®**

**Rolls Up** *Easy portability! The only ramp on the market that conveniently rolls up* 

#### Incredible Strength – Unmatched Traction

1,000 lbs. Capacity – Surface Design Allows Water to Pass Through