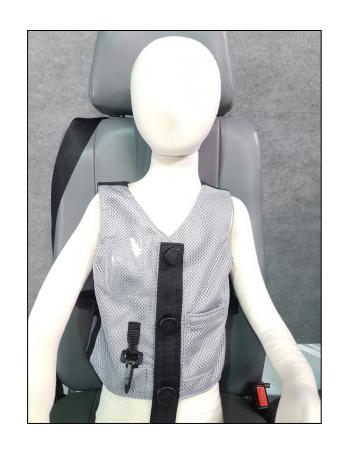

The Easy Travel Harness is used to ensure the occupant is in the correct position for the vehicles seatbelt to work correctly.

This product is a vest design with magnet buttons down the front of the harness.