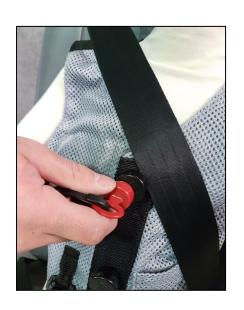

### **FEATURES**

- Universal behavioural and postural belt system that can be used in any seat
- Can be opened with the included removal key
- Machine washable at 40°C