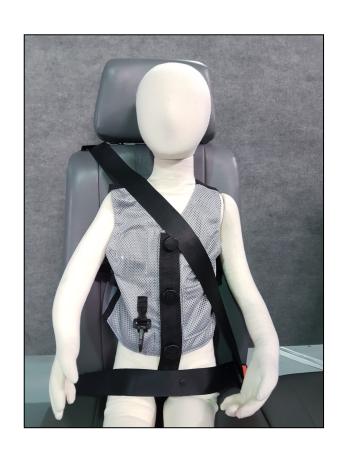

The Easy Travel Harness is used to ensure the occupant is in the correct position for the vehicles seatbelt to work correctly.

This product is a vest design with magnet buttons down the front of the harness.

The design of this harness is for people with behaviours of concern and have the tendency to get out of the vehicles seating position.

The **Carfix Unisafety Easy Travel Harness** is to be used in accordance with the vehicle's original seat and seatbelt; meaning it can be installed into a variety of vehicles without any modifications. This harness can also be worn before getting into the vehicle if required.