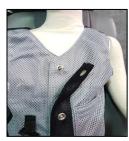

The Easy Travel Harness is used to ensure the occupant is in the correct position for the vehicles seatbelt to work correctly.

This product is a vest design with magnet buttons down the front of the harness.

The design of this harness is for people with behaviours of concern and have the tendency to get out of the vehicles seating position.

The **Carfix Unisafety Easy Travel Harness** is to be used in accordance with the vehicle's original seat and seatbelt; meaning it can be installed into a variety of vehicles without any modifications. This harness can also be worn before getting into the vehicle if required.