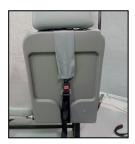

The Easy Travel Harness is used to ensure the occupant is in the correct position for the vehicles seatbelt to work correctly.

This product is a vest design with magnet buttons down the front of the harness.

The design of this harness is for people with behaviours of concern and have the tendency to get out of the vehicles seating position.

The **Carfix Unisafety Easy Travel Harness** is to be used in accordance with the vehicle's original seat and seatbelt; meaning it can be installed into a variety of vehicles without any modifications. This harness can also be worn before getting into the vehicle if required.