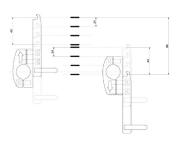

## Lightness

Thanks to minimum aluminium thickness, Active allows to keep the wheelchair's wheight as low as possible

Size

 LOW
 33 cm

 MID
 41 cm

 HIGH
 48 cm

Swing-Away Lateral support

- **S** for wheelchairs from 30 to 35
- $\ \ \, \mathbf{M}$  for wheelchairs from 36 to 40
- **L** for wheelchairs from 41 to 45
- XL for wheelchairs from 46 to 49

By combining and adjusting the thoracal supports you can provide the right control and support tu the user

ACTIVE – Height/ Size /Lateral support Page 2

## 3 heights 4 sizes