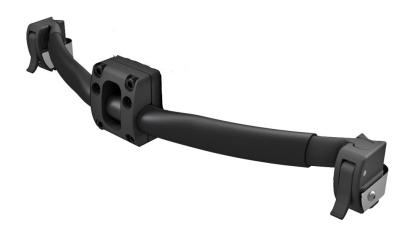

## **Balance points**

on the rigidizer bar to simplify the balance of the clamp for folding wheelchairs.

**2 rubber tubes** (internal diameter 22mm) easy adaptables to every wheelchair **to protect the backrest.** 