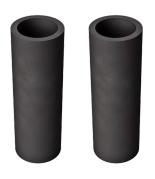

## **Balance points**

on the rigidizer bar to simplify the balance of the clamp for folding wheelchairs.

**2 rubber tubes** (internal diameter 22mm) easy adaptables to every wheelchair **to protect the backrest.** 