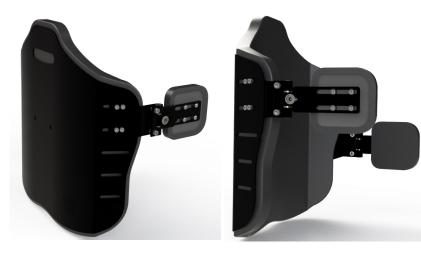

## Adjustable clamp for rigid frame wheelchairs

ACTIVE - Adjustable clamp for rigid frame wheelchairs Page 4

By combining and adjusting the thoracal supports you can provide the right control and support tu the user

ACTIVE – Height/ Size /Lateral support Page 2