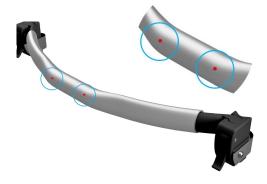

## **Balance points**

on the rigidizer bar to simplify the balance of the clamp for folding wheelchairs.

**2 rubber tubes** (internal diameter 22mm) easy adaptables to every wheelchair **to protect the backrest.** 