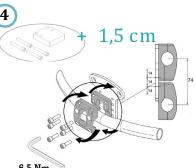

## Adjustable clamp for folding wheelchairs

**Features:** 

- 1 rigidizer bar to specify:
  - **S**: 30 36 cm / **M**: 36 41 cm / **L**: 41 46 cm
- 2 hose clamp: 19-21 / 22-25 mm
- (3) height adjustment
- depth adjustment 4
- angle adjustment 5

ACTIVE - Adjustable clamp for folding wheelchairs Page 5