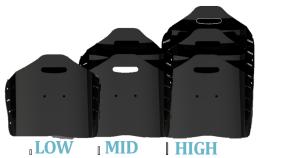

## Lightness

Thanks to minimum aluminium thickness, Active allows to keep the wheelchair's wheight as low as possible

Size

 LOW
 33 cm

 MID
 41 cm

 HIGH
 48 cm

Swing-Away Lateral support

- **S** for wheelchairs from 30 to 35
- $\ \ \, \mathbf{M}$  for wheelchairs from 36 to 40
- **L** for wheelchairs from 41 to 45
- XL for wheelchairs from 46 to 49

## 3 heights 4 sizes