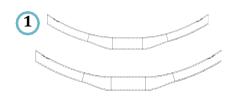

## Adjustable clamp for folding wheelchairs

**Features:** 

- 1 rigidizer bar to specify:
  - **S**: 30 36 cm / **M**: 36 41 cm / **L**: 41 46 cm
- 2 hose clamp: 19-21 / 22-25 mm
- (3) height adjustment
- depth adjustment 4
- angle adjustment 5