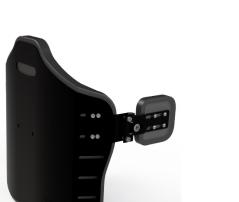

By combining and adjusting the thoracal supports you can provide the right control and support tu the user

ACTIVE – Height/ Size /Lateral support Page 2