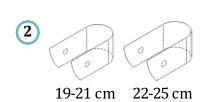

## Adjustable clamp for folding wheelchairs

**Features:** 

- 1 rigidizer bar to specify:
  - **S**: 30 36 cm / **M**: 36 41 cm / **L**: 41 46 cm
- 2 hose clamp: 19-21 / 22-25 mm
- (3) height adjustment
- depth adjustment 4
- angle adjustment 5