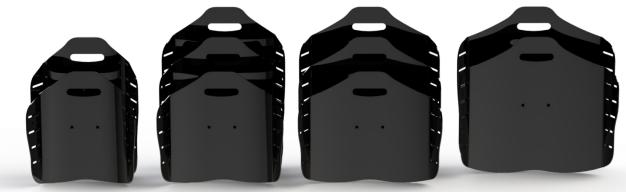

## Lightness

Thanks to minimum aluminium thickness, Active allows to keep the wheelchair's wheight as low as possible

Size

 LOW
 33 cm

 MID
 41 cm

 HIGH
 48 cm

Swing-Away Lateral support

- **S** for wheelchairs from 30 to 35
- $\ \ \, \mathbf{M}$  for wheelchairs from 36 to 40
- **L** for wheelchairs from 41 to 45
- XL for wheelchairs from 46 to 49

## 3 heights 4 sizes

# **10 models**

By adding the lateral supports you can reach maximum customization