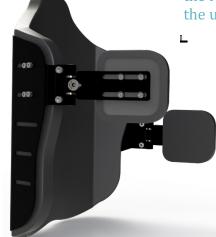

## Adjustable clamp for folding wheelchairs

**Features:** 

- 1 rigidizer bar to specify:
  - **S**: 30 36 cm / **M**: 36 41 cm / **L**: 41 46 cm
- 2 hose clamp: 19-21 / 22-25 mm
- (3) height adjustment
- depth adjustment 4
- angle adjustment 5

## **Balance points**

on the rigidizer bar to simplify the balance of the clamp for folding wheelchairs.

**2 rubber tubes** (internal diameter 22mm) easy adaptables to every wheelchair **to protect the backrest.** 