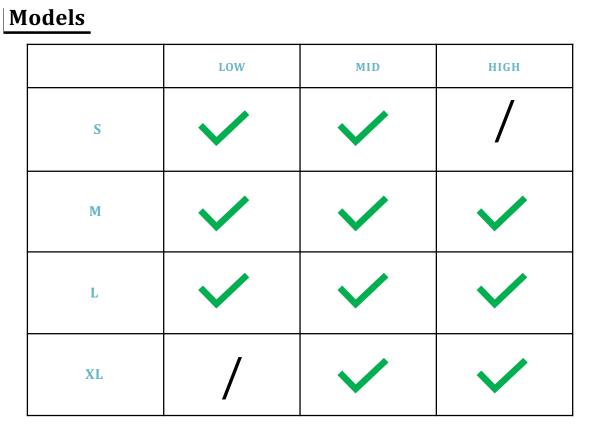

## 3 heights 4 sizes

# **10 models**

By adding the lateral supports you can reach maximum customization