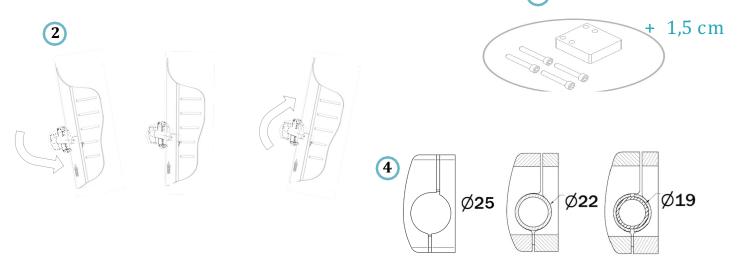

## Adjustable clamp for rigid frame wheelchairs

ACTIVE - Adjustable clamp for rigid frame wheelchairs Page 4

## Adjustable clamp for folding wheelchairs

**Features:** 

- 1 rigidizer bar to specify:
  - **S**: 30 36 cm / **M**: 36 41 cm / **L**: 41 46 cm
- 2 hose clamp: 19-21 / 22-25 mm
- (3) height adjustment
- depth adjustment 4
- angle adjustment 5