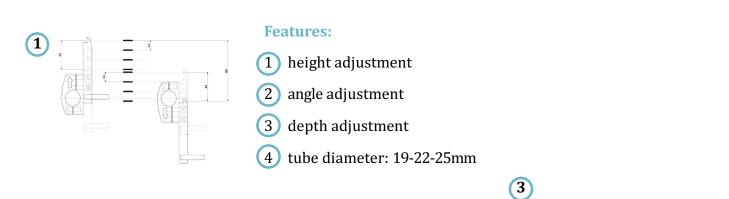

## Adjustable clamp for folding wheelchairs

**Features:** 

- 1 rigidizer bar to specify:
  - **S**: 30 36 cm / **M**: 36 41 cm / **L**: 41 46 cm
- 2 hose clamp: 19-21 / 22-25 mm
- (3) height adjustment
- depth adjustment 4
- angle adjustment 5