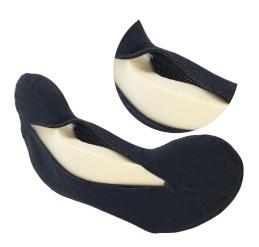

support Page 2











## 3 heights 4 sizes

# **10 models**



By adding the lateral supports you can reach maximum customization

## Adjustable clamp for rigid frame wheelchairs







ACTIVE - Adjustable clamp for rigid frame wheelchairs Page 4

## Adjustable clamp for folding wheelchairs











**Features:** 

- 1 rigidizer bar to specify:
  - **S**: 30 36 cm / **M**: 36 41 cm / **L**: 41 46 cm
- 2 hose clamp: 19-21 / 22-25 mm
- (3) height adjustment
- depth adjustment 4
- angle adjustment 5









ACTIVE - Adjustable clamp for folding wheelchairs Page 5





## **Balance points**

on the rigidizer bar to simplify the balance of the clamp for folding wheelchairs.

**2 rubber tubes** (internal diameter 22mm) easy adaptables to every wheelchair **to protect the backrest.** 





**Highly breathable pads** removable and **washable** at 30°.