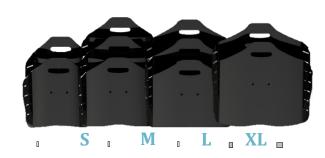

## Lightness

Thanks to minimum aluminium thickness, Active allows to keep the wheelchair's wheight as low as possible

Size

 LOW
 33 cm

 MID
 41 cm

 HIGH
 48 cm

Swing-Away Lateral support

- **S** for wheelchairs from 30 to 35
- $\ \ \, \mathbf{M}$  for wheelchairs from 36 to 40
- **L** for wheelchairs from 41 to 45
- XL for wheelchairs from 46 to 49

## 3 heights 4 sizes